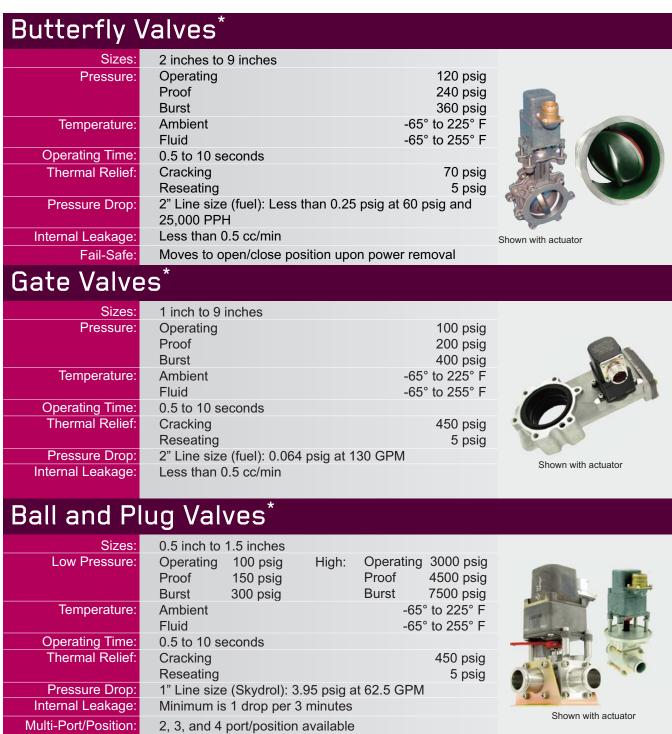

#### **Fuel Systems**

- Butterfly, Gate, Ball, Plug
- Leakage: 0.5 cc/min or less
- Minimal pressure drop
- Thermal relief option available
- Compliant to SFAR 88 FAR 25.981 available with actuator
- Remote mounting with adapter shaft option available
- Composite material for weight reduction available

#### Water & Coolant Systems

- Ball and Plug
- Leakage: 1 drop per 3 minutes minimum
- Minimal pressure drop
- Freeze resistant
- Modular valves available
- Potable and grey water

## Hydraulic Systems

- Gate, Ball, Spool & Sleeve
- Leakage: 0.5 cc/min or less
- Minimal pressure drop
- Thermal relief option available
- Low pressure and high pressure
- Redundant position indication on valve body available