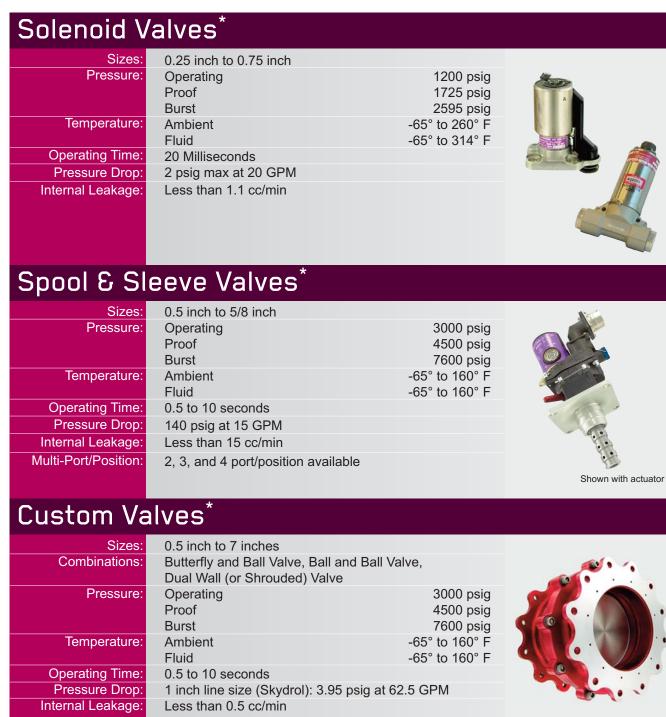

## Hydraulic Systems

- Gate, Ball, Spool & Sleeve
- Leakage: 0.5 cc/min or less
- Minimal pressure drop
- Thermal relief option available
- Low pressure and high pressure
- Redundant position indication on valve body available

## Pneumatic Systems

- Butterfly, Ball and Solenoid
- Fast response
- High temperature capabilities
- High/low flow control
- Remote mounting with adapter shaft option available